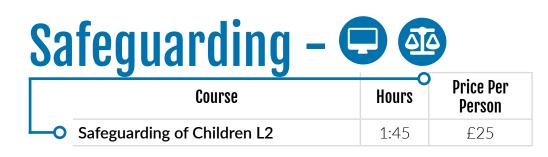

# **Online Training**

### Fire Safety - 🗩 🍘

| Course                | Hours | Price Per<br>Person |
|-----------------------|-------|---------------------|
| ——• Fire Extinguisher | 0:20  | £15                 |
| O Fire Safety L1      | 1:00  | £20                 |
| Fire Marshal L2       | 2:23  | £25                 |